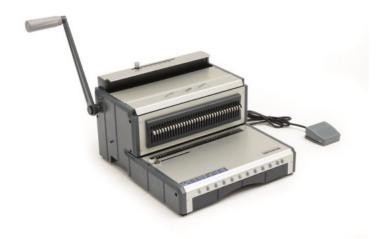

## **Binding machine D310**

## **Binding machine D310**

- electric binding machine for wire binding combs
- the stable construction permits precise punching
- elegant wire binding in 3:1 system (up to 14.3 mm)
- releasable dies mechanism, which allows the binding of non-standard documents
- electric punching function
- silently working punching unit
- automatic reverse function when the recommended number of sheets is overpassed, the machine draws back the dies and enables the release of sheets
- entry, which allows to bind documents in any chosen size
- margin depth adjustment 3-8 mm
- precise wire comb's tightening regulator for all sizes
- punches up to 25 sheets at a time
- binds up to 120 sheets in A4 format
- functional shred tray
- warranty: 2 years