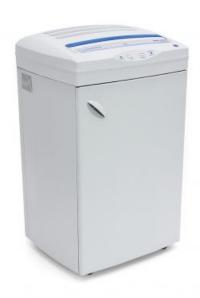

## Kobra 400 HS-6 ES Shredder

## Kobra 400 HS-6 ES Shredder

• entry width: 400 mm

• shred's size: 0,8×5 mm

• sheet capacity (A4/ 70g): 10

• security level DIN 66399: P-7/F-3

• shreds: staples and clips

• waste basket's capacity: 200 l

• dimensions: 430x310x830 mm