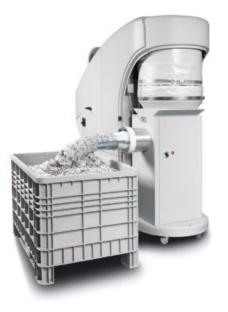

## **Kobra Compactor C-500**

Kobra Compactor C-500 is an unique solution which compresses and reduces the volume of the shredded paper by 5 times, to minimize the space required for disposal. The Kobra Compactor C-500 is designed to work with the Cyclone industrial shredder and may be used only when paper is being shred.

To shred other materials, you simply remove the compactor and use standard Cyclone disposal bags. Easy to install and operate, the Kobra Compactor C-500 will work with any of 5 Cyclone security level screens. Compacted shred papers can be collected into any type of container or into plastic waste bags, which the Compactor C-500 will fill in.