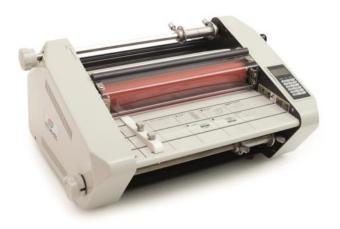

## Laminating machine Excelam Hot II 355 Q

## Laminating machine Excelam Hot II 355 Q

- roll laminating machine with hot rollers coated with silicone
- thickness of laminating pouches between 32 250 mic
- for hot and cold lamination
- adjustable working gap up to 5 mm allows to stick on foam cardboard
- switch to reverse the work's direction
- laser temperature measurement sensor
- microprocessor temperature and speed control
- modern liquid-crystal (LCD) steering panel
- easy-to-use control system of the roller's pressure and of the film stress
- maximum laminating speed: 1.6 m/min
- maximum lamination width: 350 mm
- warranty: 2 years

| Max paper format                                      | A3+ (303 x 426 mm) |
|-------------------------------------------------------|--------------------|
|                                                       | , ,                |
| Max lamination width                                  | 350 mm             |
| Number of heating rollers                             | 4                  |
| Max thickness of laminating pouches                   | 250 mic            |
| Lamination speed                                      | 1600 mm/min        |
| Heating time                                          | 7 minut            |
| Cold lamination                                       | yes                |
| No need to use carriers                               | yes                |
| Permits to laminate a photo                           | yes                |
| Perform decorations with the metallized stamping foil | no                 |
| Fully automatic work                                  | no                 |
| Dimansions                                            | 546x456x285 mm     |