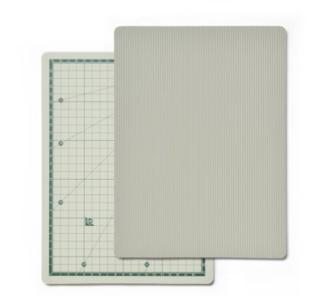

## Scoring board 30×22 cm

- professional tool for working with paper
- one side, a so called self-regenerating mat, is used for cutting
- other side with grooves is used for scoring

Professional tool for making cards, envelopes, gift boxes etc.

Before you start creating your work, always check if the decorative card paper is suitable for scoring. Due to the different production technologies some of the decorative card papers are better suited for printing, cutting or stamping. After scoring, check if the card paper can be easily folded, with no lateral bents along the line. If, despite the scoring, the fold is unaesthetic, the cavity should be deepened or two parallel scorings made one next to the other.