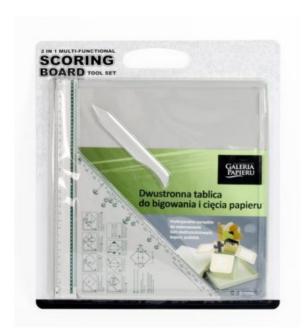

## Scoring board set 30x30cm

## Scoring board set 30×30 cm

- professional tool for working with paper
- one side, a so called self-regenerating mat, is used for cutting
- other side with grooves is used for scoring
- set includes: envelope triangle, ruler, bone folder

Professional tool for making cards, envelopes, gift boxes etc.

Before you start creating your work, always check if the decorative card paper is suitable for scoring. Due to the different production technologies some of the decorative card papers are better suited for printing, cutting or stamping. After scoring, check if the card paper can be easily folded, with no lateral bents along the line. If, despite the scoring, the fold is unaesthetic, the cavity should be deepened or two parallel scorings made one next to the other.