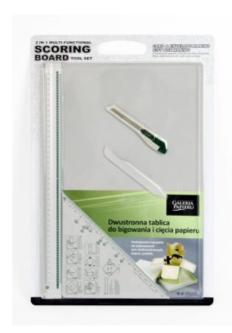

## Scoring board set 45×30 cm

- professional tool for working with paper
- one side, a so called self-regenerating mat, is used for cutting
- other side with grooves is used for scoring
- set includes: envelope triangle, ruler, bone folder, rotary cutter

Professional tool for making cards, envelopes, gift boxes etc.

Before you start creating your work, always check if the decorative card paper is suitable for scoring. Due to the different production technologies some of the decorative card papers are better suited for printing, cutting or stamping. After scoring, check if the card paper can be easily folded, with no lateral bents along the line. If, despite the scoring, the fold is unaesthetic, the cavity should be deepened or two parallel scorings made one next to the other.